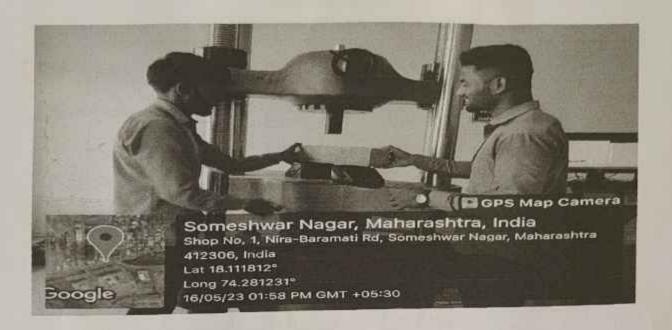

#### NOTICE

Date-15-05-2023

All the students of Civil Engineering are hereby informed that, a workshop on Digital Computerized Universal Testing Machine (UTM).

Is arranged on 16-05-2023 at 10.00A.M. Absent students are responsible for their academic loss and the disciplinary action taken on such candidate by department will be a sole responsibility of candidate.

Note: All students should remain present at 9.45 am at above stated location. Attendance is must.

Workshop In charge

Head of Department Civil Engineering To, The Principal, Sharadchandra Pawar College of Engineering & Technology, Someshwarnagar,