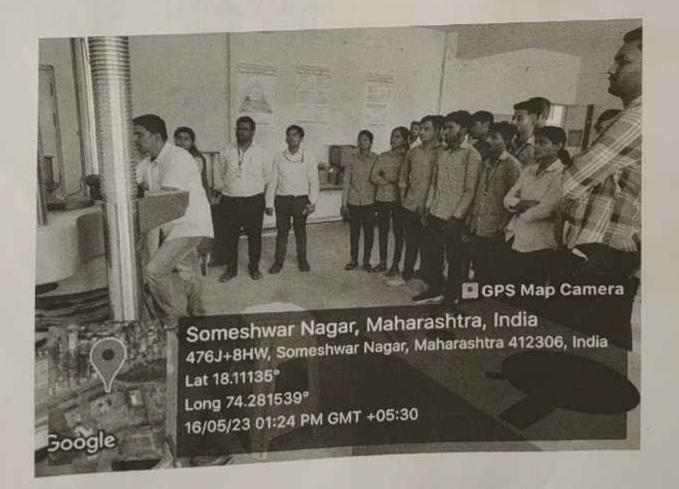

#### NOTICE

Date-15-05-2023

All the students of Civil Engineering are hereby informed that, a workshop on Digital Computerized Universal Testing Machine (UTM).

Is arranged on 16-05-2023 at 10.00A.M. Absent students are responsible for their academic loss and the disciplinary action taken on such candidate by department will be a sole responsibility of candidate.

Note: All students should remain present at 9.45 am at above stated location. Attendance is must.

Workshop In charge

Head of Department Civil Engineering To, The Principal, Sharadchandra Pawar College of Engineering & Technology, Someshwarnagar,