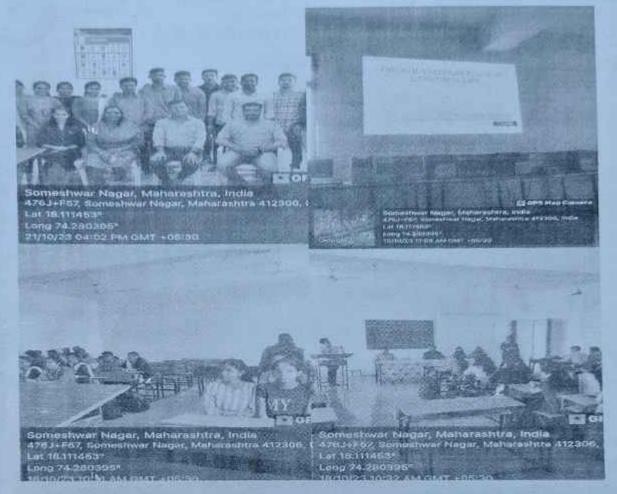

#### NOTICE

All students are informed that One day workshop on QGIS Software (Remote Sensing and Geographic Information System) is arranged on 16/04/2024 in computer lab of Civil Engineering department. The workshop aimed to have basic knowledge of GIS, mapping, spatial data processing and spatial analysis.

### **QGIS Workshop Report**

Name of Workshop speaker

Prof. J.P. Yadav

Institute of Workshop speaker

Assistant Professor (Civil Engineering Dept at S.V.P.M'S College of Engineering. Malegaon(bk), Baramati

Date of Workshop -

16/04/2024

Staff Coordinator-

Prof Khatal J.M.

Objectives-

This workshop will be helpful to students in understanding:

- 1. Understand basic GIS concepts
- 2. Navigate GIS interface
- 3. Locate GIS data on the web and identify reliable data sources
- 4. Add data to GIS Software & prepare vector GIS data

Outcome of Workshop: Students can understand basic concept of GIS. Students can understand use and applications of QGIS software.

## Information of Workshop in brief-

- QGIS is a GIS platform, Very capable and flexible desktop GIS software
- Desktop, Server-GIS and Mobile GIS
- 2D-GIS, with 2.5D Components (3D slowly under dev.)
- Platform independent (Linux, Mac, Windows, Android)
- Based on qt-Framework (C++ and Python)
- Plugin-System: Python and C++
- Good integration with (OGC) web services