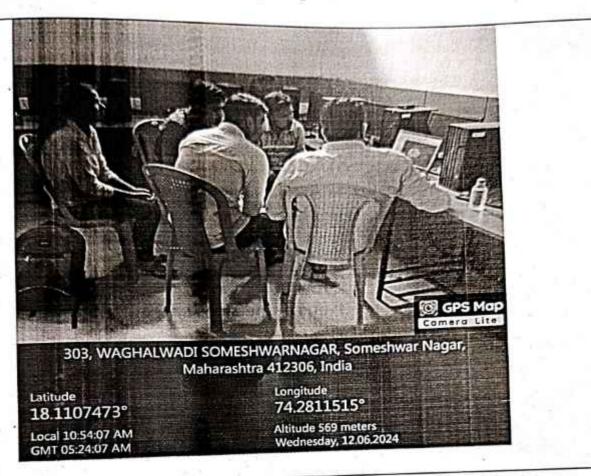

#### NOTICE

All students are informed that One day workshop on QGIS Software (Remote Sensing and Geographic Information System) is arranged on 16/04/2024 in computer lab of Civil Engineering department. The workshop aimed to have basic knowledge of GIS, mapping, spatial data processing and spatial analysis.