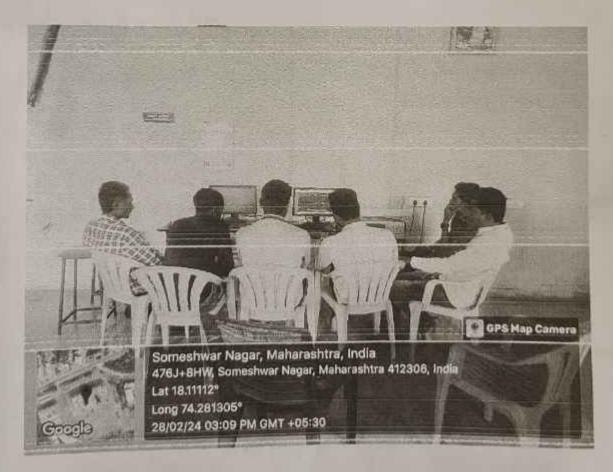

#### NOTICE

All students are informed that One day workshop on QGIS Software (Remote Sensing and Geographic Information System) is arranged on 16/04/2024 in computer lab of Civil Engineering department. The workshop aimed to have basic knowledge of GIS, mapping, spatial data processing and spatial analysis.

Note: All students should remain present at 10.00 am at above location.

Attendance is mandatory for all students.

Vitalaj |2|04|24 Workshop Coordinator

(Civil Engineering Dept)

To, The Principal, Shri Sharadchandra Pawar College of Engineering & Technology Someshwarnagar,