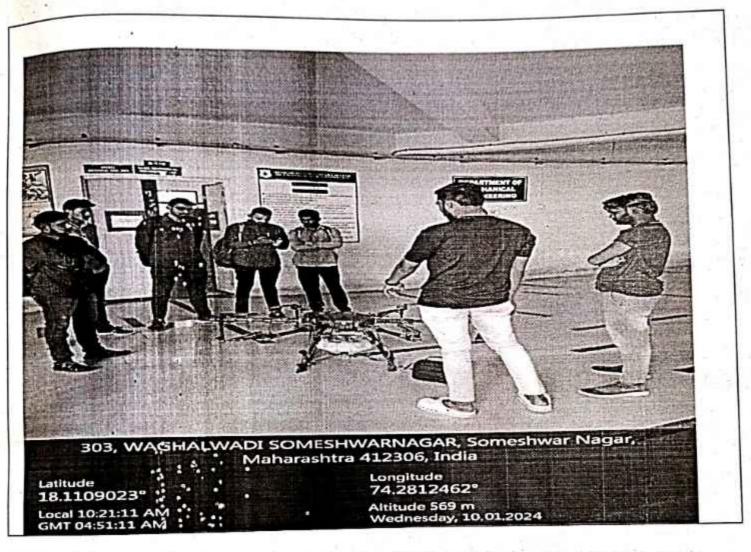

#### 1.2.2 Number of Add on /Certificate programs offered during the year:

| Sr.No. | Department               | Program Name     | No. of Participants |
|--------|--------------------------|------------------|---------------------|
|        |                          | Drone Technology | 11                  |
| 1.     | Civil Department         | MBD & CFD        | 11                  |
|        |                          | Mastercam        | 11                  |
| 2.     | Computer<br>Department   | Software Testing | 104                 |
|        | Department               | Web Development  | 104                 |
| 3.     | Mechanical               | Drone Technology | 11                  |
| :3.    | Department               | MBD & CFD        | 09                  |
|        |                          | Mastercam        | 11                  |
| 4.     | Electrical<br>Department | PLC & Automation | 15                  |