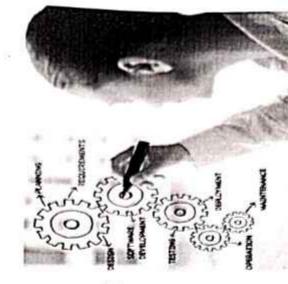

#### 1.2.2 Number of Add on /Certificate programs offered during the year:

| Sr.No. | Department               | Program Name     | No. of Participants |
|--------|--------------------------|------------------|---------------------|
|        |                          | Drone Technology | 11                  |
| 1.     | Civil Department         | MBD & CFD        | 11                  |
|        |                          | Mastercam        | 11                  |
| 2.     | Computer<br>Department   | Software Testing | 104                 |
|        | Department               | Web Development  | 104                 |
| 3.     | Mechanical               | Drone Technology | 11                  |
| :3.    | Department               | MBD & CFD        | 09                  |
|        |                          | Mastercam        | 11                  |
| 4.     | Electrical<br>Department | PLC & Automation | 15                  |

## Workshop Index 2023-2024

| Sr. No | Workshop Topic   | Conduction<br>Date                             | Academic<br>Year | Class  |
|--------|------------------|------------------------------------------------|------------------|--------|
| 1      | Software Testing | 30/09/2023<br>and<br>1/10/2023                 | 2023-24          | TE& BE |
| 2      | Web Development  | 15/04/2024,<br>16/04/2024<br>and<br>18/04/2024 | 2023-24          | SE     |