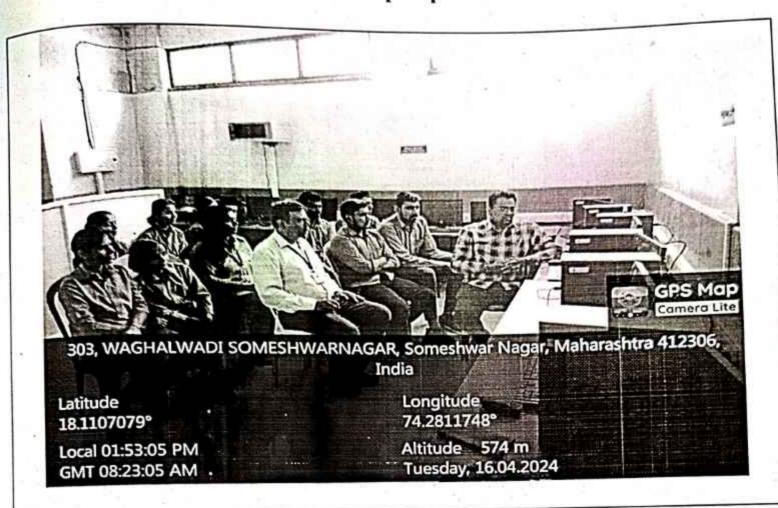

#### NOTICE

All students are informed that One day workshop on QGIS Software (Remote Sensing and Geographic Information System) is arranged on 16/04/2024 in computer lab of Civil Engineering department. The workshop aimed to have basic knowledge of GIS, mapping, spatial data processing and spatial analysis.

### **QGIS Workshop Report**

Name of Workshop speaker

Prof. J.P. Yadav

Institute of Workshop speaker

Assistant Professor (Civil Engineering Dept at S.V.P.M'S College of Engineering. Malegaon(bk), Baramati

Date of Workshop -

16/04/2024

Staff Coordinator-

Prof Khatal J.M.

Objectives-

This workshop will be helpful to students in understanding:

- 1. Understand basic GIS concepts
- 2. Navigate GIS interface
- 3. Locate GIS data on the web and identify reliable data sources
- 4. Add data to GIS Software & prepare vector GIS data