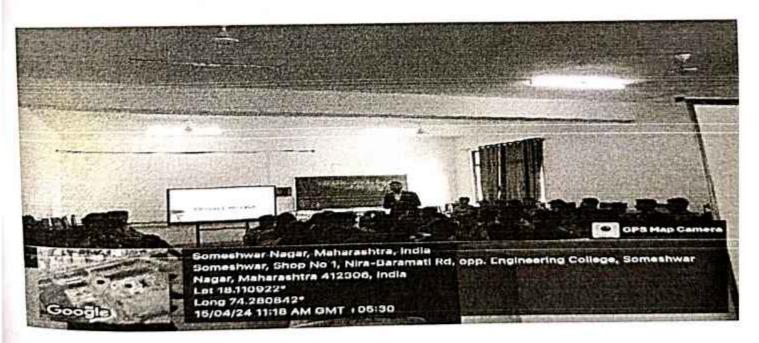

## Department Of Computer Engineering

Date:13-04-2024

All Second year students are hereby inform that our department is arranging three days' workshop on "Web Development" dated 15/04/2024, 16/04/24 and 18/04/24 under your PBL subject. Attendance is compulsory to all the sutdents.

Kindly give us permission for conducting the workshop successfully.

The details are as below.

Workshop coordinator: Prof. Ghadge.S.V

Date: 15/04/2024, 16/04/2024 and 18/04/24

Resource person Name: Mr.Uday Nalawade, Web Developer