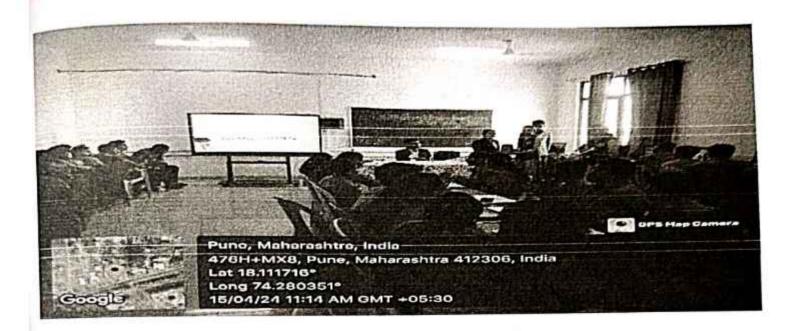

## Department Of Computer Engineering

Date:13-04-2024

All Second year students are hereby inform that our department is arranging three days' workshop on "Web Development" dated 15/04/2024, 16/04/24 and 18/04/24 under your PBL subject. Attendance is compulsory to all the sutdents.

Kindly give us permission for conducting the workshop successfully.

The details are as below.

Workshop coordinator: Prof. Ghadge.S.V

Date: 15/04/2024, 16/04/2024 and 18/04/24

Resource person Name: Mr.Uday Nalawade, Web Developer