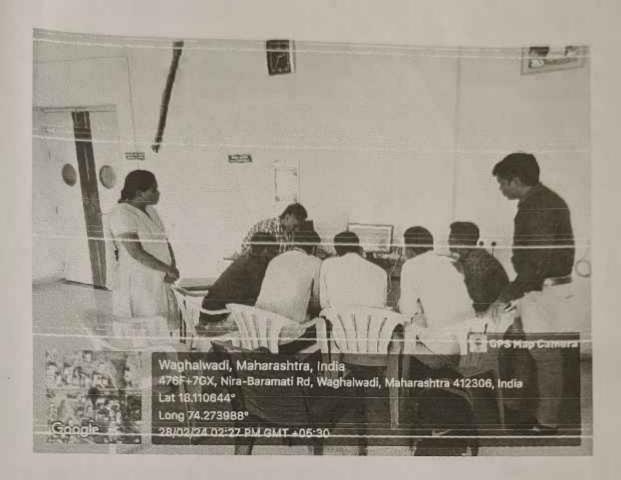

#### NOTICE

All students are informed that Seven days workshop on akses RCBD 2024 Software Workshop is arranged on 21/02/2024 to 28-02-2024 in computer lab of Civil Engineering department. The workshop aim to have basic knowledge of Seismic Analysis and Design as per IS 1893-2016. Reinforced Concrete Design as per IS:456-2000 & IS:1893-2016.

Pune, Maharashtra.

Subject: Vote of thanks for akses RCBD 2024 Software Workshop.

Dear Sir.

On the behalf of Shri. Someshwar Shikshan Prasarak Mandal's Sharadchandra Pawar College of Engineering & Technology, Someshwarnagar, Tq.Baramati, Dist. Pune, we are very much thankful to you for delivering workshop on akses RCBD 2024 Software Workshop in civil engineering for our students on 21-02-2024 to 28-02-2024. We are confident that the information shared by you during these sessions will surely help our students for their future career and improving excellence in academics. We would like to continue such interaction with you in future also.

#### akses RCBD 2024 Workshop Report

Name Workshop speaker

Mr. Amit Umale

Structural Design Engineer

Industry of Workshop speaker

akses-RCBD,

Sushila -A, Karve Rd, Nal Stop, Pune, Maharashtra 411004

Date of Workshop -

21/02/2024 to 28/02/2024

Staff Coordinator-

Prof. Bhosale. K.B