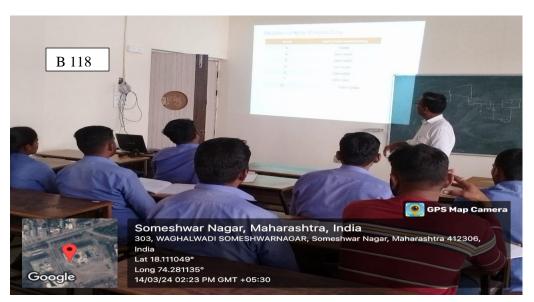

# List of class rooms with ICT facility

| Sr.<br>No. | Room No. | Floor/Location | Teaching Aids Available |
|------------|----------|----------------|-------------------------|
| 1          | B 117    | Basement       | LCD Projector, LAN      |
| 2          | B 118    | Basement       | LCD Projector, LAN      |
| 3          | B 212    | Ground Floor   | LCD Projector, LAN      |
| 4          | В 308    | First Floor    | LCD Projector, LAN      |
| 5          | B 418    | Second Floor   | LCD Projector, WIFI     |

### **Geo Tagged Photos of Classrooms with ICT facility**

PRINCIPAL
Sharadchandra Pawar College of Engineering & Technology
Someshwarnagar, Tal. Baramati, Dist. Pune (Pin: 412 386)