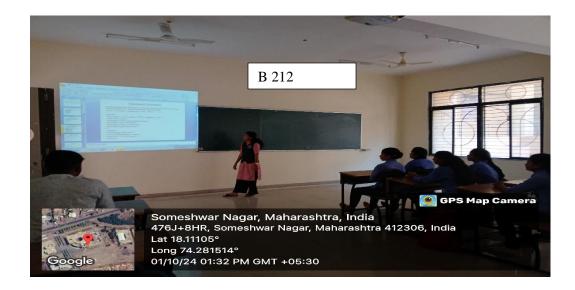

# List of class rooms with ICT facility

| Sr.<br>No. | Room No. | Floor/Location | Teaching Aids Available |
|------------|----------|----------------|-------------------------|
| 1          | B 117    | Basement       | LCD Projector, LAN      |
| 2          | B 118    | Basement       | LCD Projector, LAN      |
| 3          | B 212    | Ground Floor   | LCD Projector, LAN      |
| 4          | В 308    | First Floor    | LCD Projector, LAN      |
| 5          | B 418    | Second Floor   | LCD Projector, WIFI     |

### **Geo Tagged Photos of Classrooms with ICT facility**

PRINCIPAL
Sharadchandra Pawar College of Engineering & Technology
Someshwarnagar, Tal. Baramati, Dist. Pune (Pin: 412 386)