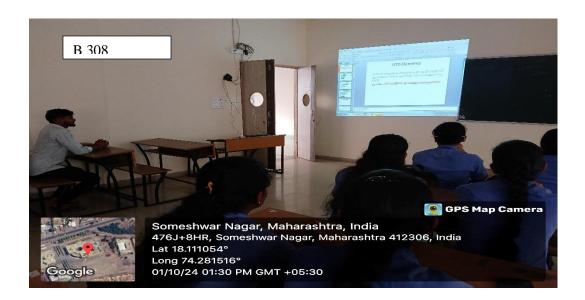

# List of class rooms with ICT facility

| Sr.<br>No. | Room No. | Floor/Location | Teaching Aids Available |
|------------|----------|----------------|-------------------------|
| 1          | B 117    | Basement       | LCD Projector, LAN      |
| 2          | B 118    | Basement       | LCD Projector, LAN      |
| 3          | B 212    | Ground Floor   | LCD Projector, LAN      |
| 4          | В 308    | First Floor    | LCD Projector, LAN      |
| 5          | B 418    | Second Floor   | LCD Projector, WIFI     |

### **Geo Tagged Photos of Classrooms with ICT facility**

PRINCIPAL
Sharadchandra Pawar College of Engineering & Technology
Someshwarnagar, Tal. Baramati, Dist. Pune (Pin: 412 386)