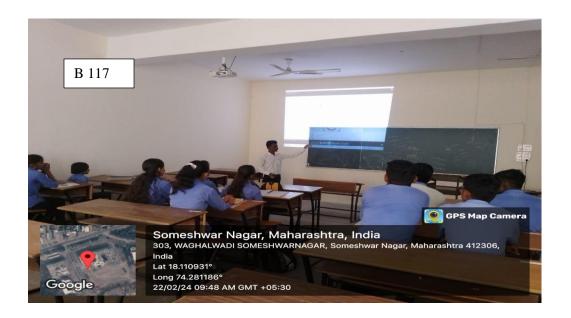

# List of class rooms with ICT facility

| Sr.<br>No. | Room No. | Floor/Location | Teaching Aids Available |
|------------|----------|----------------|-------------------------|
| 1          | B 117    | Basement       | LCD Projector, LAN      |
| 2          | B 118    | Basement       | LCD Projector, LAN      |
| 3          | B 212    | Ground Floor   | LCD Projector, LAN      |
| 4          | В 308    | First Floor    | LCD Projector, LAN      |
| 5          | B 418    | Second Floor   | LCD Projector, WIFI     |

### **Geo Tagged Photos of Classrooms with ICT facility**

PRINCIPAL
Sharadchandra Pawar College of Engineering & Technology
Someshwarnagar, Tal. Baramati, Dist. Pune (Pin: 412 386)