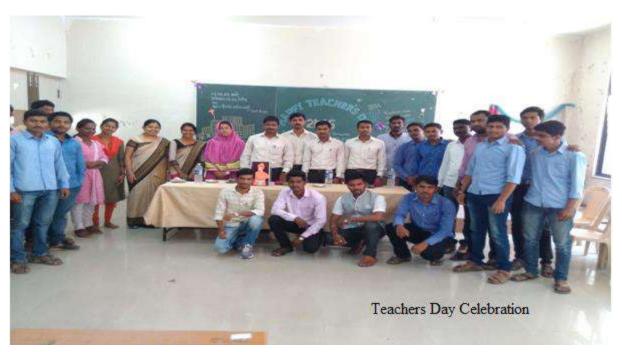

### **Teachers' Day Celebration**

Venue-Someshwar Engineering College

Date-5<sup>th</sup> September 2016

**Teachers Day- Teachers' Day** is a special day for the appreciation of teachers and may include celebrations to honor them for their special contributions in a particular field area, or the community in general. It is celebrated on every 5<sup>th</sup> September. Teacher's day is celebrated in institute with faculty members and students. On this occasion students felicitated teachers. Small activities were conducted for teachers. Teaches given valuable guidance to students and some students expressed their feelings. Totally 323 students of all branches were present.