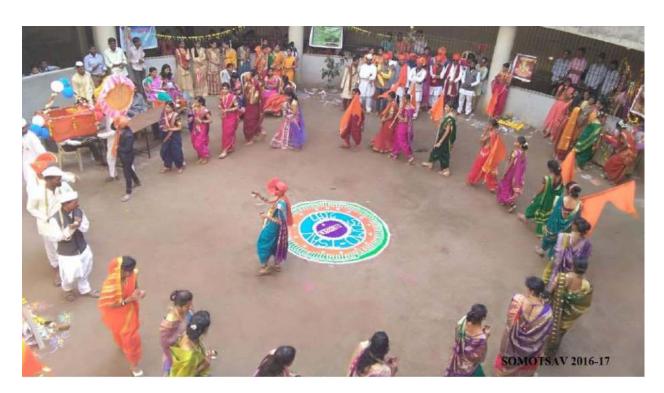

### **Annual Gathering**

### **Venue-**Someshwar Engineering College

**Date-**10<sup>th</sup> February 2017

Student's Council & college over the years have been organizing events that bring together fun, knowledge, creativity, innovation and freshness in all the aspects of our life. SOMOTSAV 2016-17, the Annual Cultural Festival of Someshwar Engineering College since its inception has always brought out the best talents in the college to the fore. It is organized with much fanfare. Black& White, Retro Day, Mismatch Day/Twins Day, Sari Day and Tie Day, Traditional Day arranged in SOMOTSAV 2016-17. Totally 122 students were present for this program.