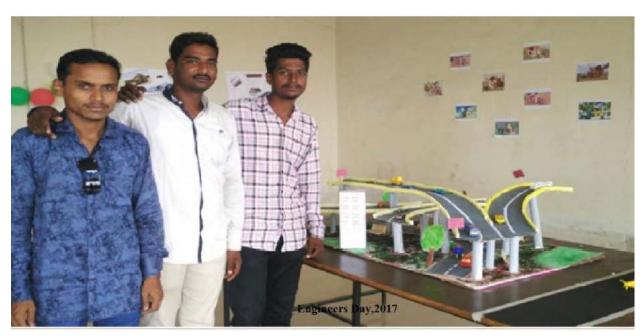

### **Engineers' Day Celebration**

Venue-Someshwar Engineering College

**Date-**15<sup>th</sup> September 2016

Engineers' Day is celebrated on September 15<sup>th</sup>, every year in India commemorating the birthday of one of the greatest engineers in India and Bharat Ratna recipient, Sir Mokshagundam Visvesvarayyagaru, recognizing his contributions in harnessing water resources in India. He had successfully designed and constructed several river dams, bridges and revolutionized the irrigation system all over India. Totally 325 students of all department were present for celebration of engineers day.