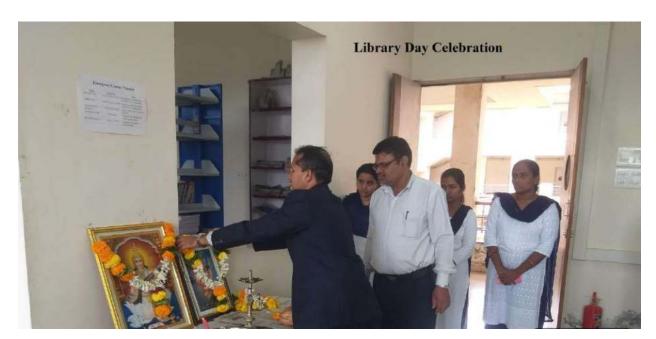

### **Library Day Celebration**

Venue-Someshwar Engineering College

**Date-**12th August 2016

Every year Library Day is celebrated in Someshwar Engineering College .National Librarians' Day is on **12th August** every year to commemorate the birth anniversary of Padmashri Dr S. R. Ranganathan (1892-1972), who is considered as father of library science in India. On this day Essay Writing Competition is conducted for students of the institute. Vice Principal Prof.Shanmukh Balkunde and all staff members were present for library day celebration. Totally 182 students were present on this occasion of library day.