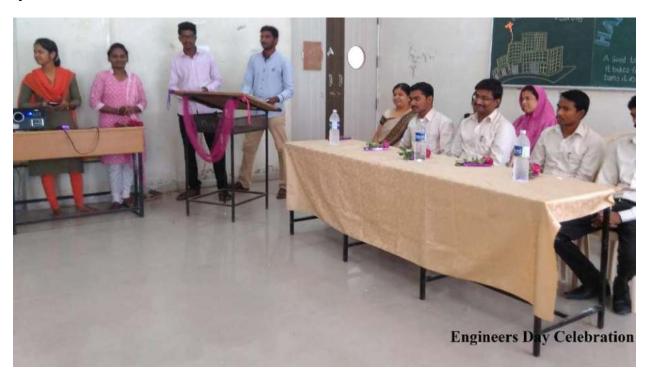

### **Engineers' Day Celebration**

Venue-Someshwar Engineering College

**Date-**15<sup>th</sup> September 2016

Engineers' Day is celebrated on September 15<sup>th</sup>, every year in India commemorating the birthday of one of the greatest engineers in India and Bharat Ratna recipient, Sir Mokshagundam Visvesvarayyagaru, recognizing his contributions in harnessing water resources in India. He had successfully designed and constructed several river dams, bridges and revolutionized the irrigation system all over India. Totally 325 students of all department were present for celebration of engineers day.