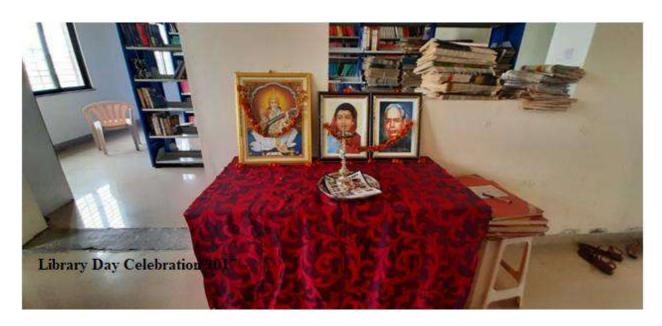

### **Library Day Celebration**

Venue-Someshwar Engineering College

**Date-**12th August 2016

Every year Library Day is celebrated in Someshwar Engineering College .National Librarians' Day is on **12th August** every year to commemorate the birth anniversary of Padmashri Dr S. R. Ranganathan (1892-1972), who is considered as father of library science in India. On this day Essay Writing Competition is conducted for students of the institute. Vice Principal Prof.Shanmukh Balkunde and all staff members were present for library day celebration. Totally 182 students were present on this occasion of library day.