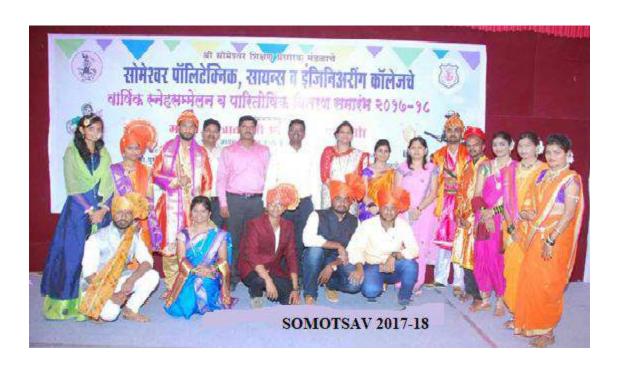

### **Venue-**Someshwar Engineering College

**Date-**10<sup>th</sup> February 2017

Student's Council & college over the years have been organizing events that bring together fun, knowledge, creativity, innovation and freshness in all the aspects of our life. SOMOTSAV 2016-17, the Annual Cultural Festival of Someshwar Engineering College since its inception has always brought out the best talents in the college to the fore. It is organized with much fanfare. Black& White, Retro Day, Mismatch Day/Twins Day, Sari Day and Tie Day, Traditional Day arranged in SOMOTSAV 2016-17. Totally 122 students were present for this program.