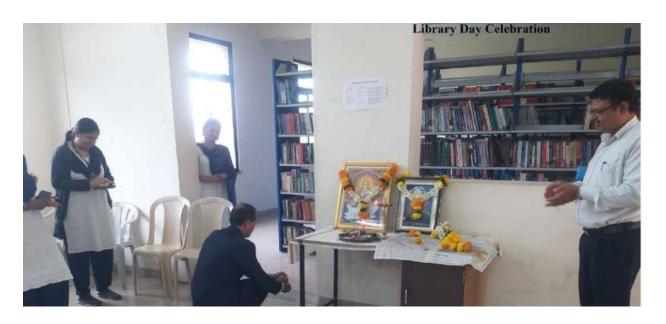

### **Library Day Celebration**

Venue-Someshwar Engineering College

**Date-**12th August 2016

Every year Library Day is celebrated in Someshwar Engineering College .National Librarians' Day is on **12th August** every year to commemorate the birth anniversary of Padmashri Dr S. R. Ranganathan (1892-1972), who is considered as father of library science in India. On this day Essay Writing Competition is conducted for students of the institute. Vice Principal Prof.Shanmukh Balkunde and all staff members were present for library day celebration. Totally 182 students were present on this occasion of library day.