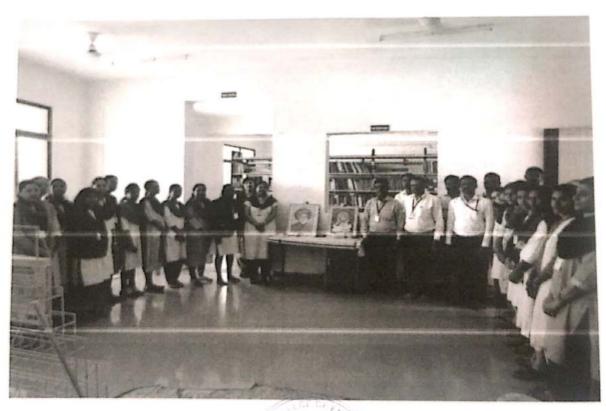

### **Library Day Celebration**

Venue-Someshwar Engineering College

**Date-**12th August 2016

Every year Library Day is celebrated in Someshwar Engineering College .National Librarians' Day is on **12th August** every year to commemorate the birth anniversary of Padmashri Dr S. R. Ranganathan (1892-1972), who is considered as father of library science in India. On this day Essay Writing Competition is conducted for students of the institute. Vice Principal Prof.Shanmukh Balkunde and all staff members were present for library day celebration. Totally 182 students were present on this occasion of library day.