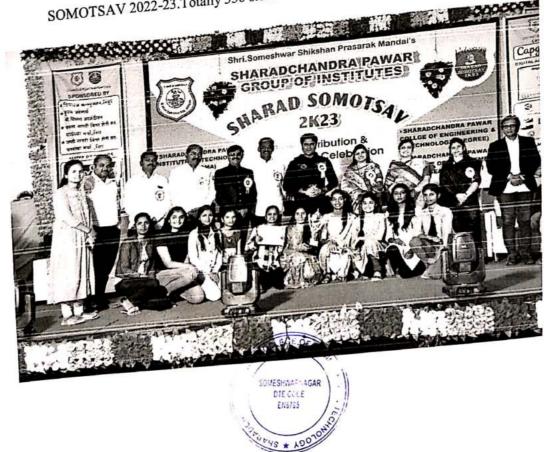

### **Venue-**Someshwar Engineering College

**Date-**10<sup>th</sup> February 2017

Student's Council & college over the years have been organizing events that bring together fun, knowledge, creativity, innovation and freshness in all the aspects of our life. SOMOTSAV 2016-17, the Annual Cultural Festival of Someshwar Engineering College since its inception has always brought out the best talents in the college to the fore. It is organized with much fanfare. Black& White, Retro Day, Mismatch Day/Twins Day, Sari Day and Tie Day, Traditional Day arranged in SOMOTSAV 2016-17. Totally 122 students were present for this program.