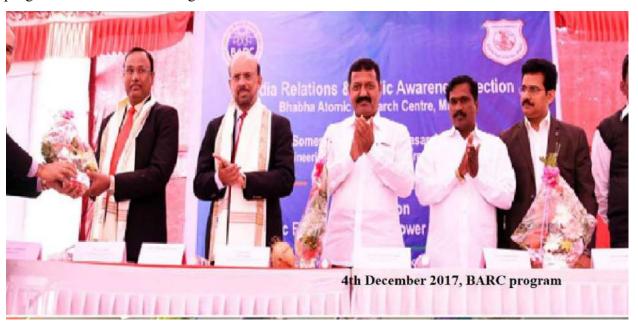

./445/2012)
Ph. (02112) 283185 \* Fax: (02112) 283185

Web:www.coesomeshwar.com

\* E-Mail coesomeshwar@gmail;.com

### **BARC Program**

### Venue-Someshwar Engineering College

Date-22<sup>nd</sup> December 2017

BARC Seminar and Exhibition on Atomic Energy for Peace, Power and prosperity is arranged on 22<sup>nd</sup> December 2017, Friday at Someshwar Engineering College from 9:00 AM to 5:30 PM Chief guest Shri G.K. Pilani (MD and CEO Walchandnagar Industries LTD) for this programme invited speakers are Shri R. K. Singh, Shri H.H. Shimpi, Dr. Sumit Gupta, Dr. S. T. Mehetre.Shri Purushottam R. Jagatap (Chairman of Shri Someshwar Sahakari Sakhar Karkhana LTD) and all Directors Committee were present for the programme. Totally 280 students were present for program from the same college.







# **Someshwar Engineering College**

Someshwarnagar, Tal – Baramati, Dist – Pune 412306

(Approved by AICTE New Delhi, Recognized by Govt. of Maharashtra & Affiliated to University of Pune, Id.no.PU/PN.Engg./445/2012)
Ph. (02112) 283185 \* Fax: (02112) 283185

Web:www.coesomeshwar.com

\* E-Mail coesomeshwar@gmail;.com

### **Cycle Rally**

### Venue-Someshwar Engineering College

Date-22<sup>nd</sup> December 2017

Cycle rally from Someshwar temple to Someshwar Engineering College, Someshwarnagar, at 7:30 AM so as to reach by 8:30 AM.On 22<sup>nd</sup> December 2017. In this rally Shri R.K. Singh (Head, Media Relations and Public Awarness Section, BARC, Mumbai) and Dr. Ajay V. Deshmukh (Principal SEC) and College Students participitated. The main objective of the rally is to make st