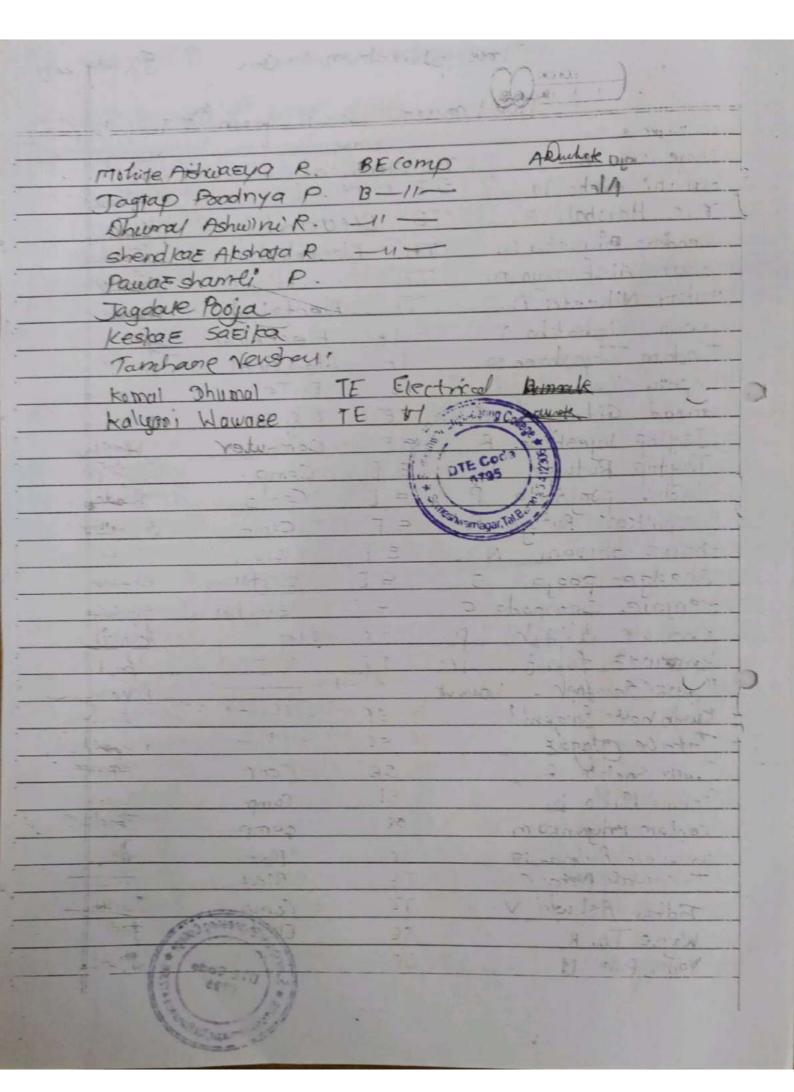

### **Venue-**Someshwar Engineering College

**Date-**10<sup>th</sup> February 2017

Student's Council & college over the years have been organizing events that bring together fun, knowledge, creativity, innovation and freshness in all the aspects of our life. SOMOTSAV 2016-17, the Annual Cultural Festival of Someshwar Engineering College since its inception has always brought out the best talents in the college to the fore. It is organized with much fanfare. Black& White, Retro Day, Mismatch Day/Twins Day, Sari Day and Tie Day, Traditional Day arranged in SOMOTSAV 2016-17. Totally 122 students were present for this program.