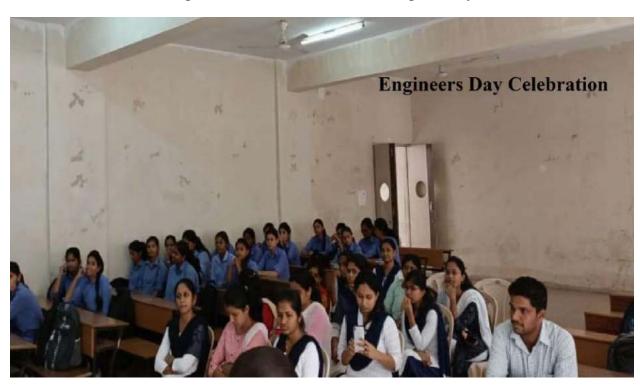

### **Engineers' Day Celebration**

Venue-Someshwar Engineering College

**Date-**15<sup>th</sup> September 2016

Engineers' Day is celebrated on September 15<sup>th</sup>, every year in India commemorating the birthday of one of the greatest engineers in India and Bharat Ratna recipient, Sir Mokshagundam Visvesvarayyagaru, recognizing his contributions in harnessing water resources in India. He had successfully designed and constructed several river dams, bridges and revolutionized the irrigation system all over India. Totally 325 students of all department were present for celebration of engineers day.