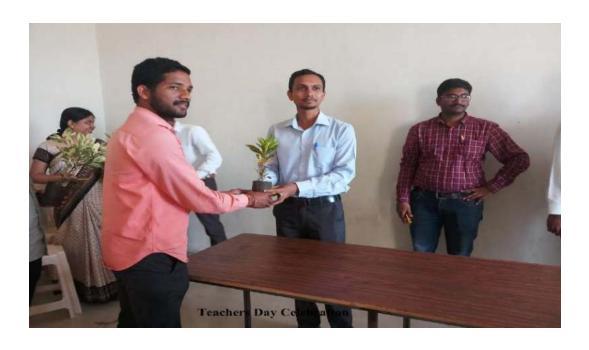

### **Teachers' Day Celebration**

Venue-Someshwar Engineering College

Date-5<sup>th</sup> September 2016

**Teachers Day- Teachers' Day** is a special day for the appreciation of teachers and may include celebrations to honor them for their special contributions in a particular field area, or the community in general. It is celebrated on every 5<sup>th</sup> September. Teacher's day is celebrated in institute with faculty members and students. On this occasion students felicitated teachers. Small activities were conducted for teachers. Teaches given valuable guidance to students and some students expressed their feelings. Totally 323 students of all branches were present.