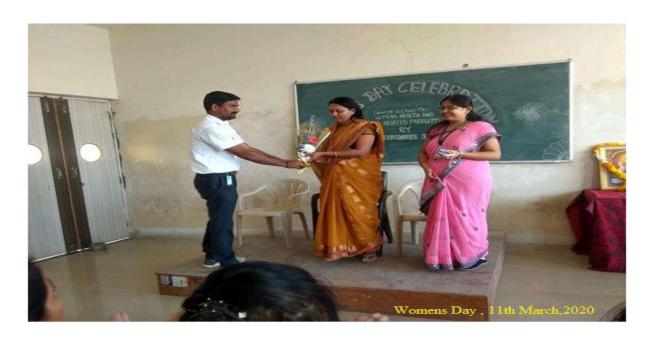

ew Delhi, Recognized by Govt. of Maharashtra & Affiliated to University of Pune, Id.no.PU/PN.Engg./445/2012)

Ph. (02112) 283185 \* Fax: (02112) 283185

Web:www.coesomeshwar.com \* E-Mail coesomeshwar@gmail;.com

### Women's Day Celebration

**Venue-**Someshwar Engineering College (Electrical Department)

Date-11<sup>th</sup> March 2020

Women's day is celebrated in college with all girl students and faculty members. Dr.Tejashree Jagtap invited as a speaker on 11<sup>th</sup> March 2020 at 11:30 AM. Dr.DhaygudeTanaji felicitated to Dr.Tejashree Jagtap (M.D. Gynaecologist). Dr.Tejashree Jagtap given information regarding women's heath, issues related to menstrual cycle, proper diet of women. Students also asked questions to Dr. Jagtap regarding heath issues. It was an interactive session.







# SomeshwarEngineering College

Someshwarnagar, Tal – Baramati, Dist – Pune 412306

(Approved by AICTE New Delhi, Recognized by Govt. of Maharashtra & Affiliated to University of Pune, Id.no.PU/PN.Engg./445/2012)

Ph. (02112) 283185 \* Fax: (02112) 283185

Web:www.coesomeshwar.com \* E-Mail coesomeshwar@gmail;.com

### Career Opportunities in Mass Media & Management

Venue- Someshwar Engineering College

Date- 23rd Sept 2019

In Someshwar Engineering College Career Opportunities in Mass Media & Management program is arranged for students on 23<sup>rd</sup> Sept 2019.

Mr. Yashwantarao Chavan (Career Counsellor Mumbai) was the speaker for the program totally 55 Students attended the program.







# SomeshwarEngineering College

Someshwarnagar, Tal – Baramati, Dist – Pune 412306

(Ap