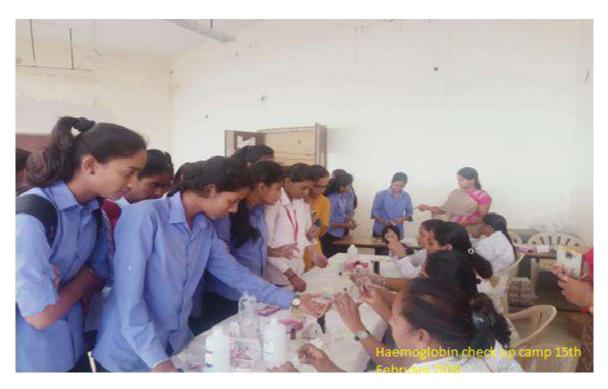

Someshwarnagar, Tal – Baramati, Dist – Pune 412306

(Approved by AICTE New Delhi, Recognized by Govt. of Maharashtra & Affiliated to University of Pune, Id.no.PU/PN.Engg./445/2012)

Ph. (02112) 283185 \* Fax: (02112) 283185

Web:www.coesomeshwar.com \* E-Mail coesomeshwar@gmail;.com

### **Hemoglobin Check-up Camp**

Venue-Someshwar Engineering College

Date-15th February 2020

Hemoglobin checkup camp is organized for the girl students in the institute. The camp is arranged on 15th February 2020. Camp is arranged withthe help of Primary Health Center-Hol, Tal-Baramati, and District-Pune. Totally fifty students were participated in camp. Free hemoglobin checkup of girl students carried out. Hemoglobin test measures level of hemoglobin in theblood. Hemoglobin test used to check for anemia.







## SomeshwarEngineering College

Someshwarnagar, Tal – Baramati, Dist – Pune 412306

(Approved by AICTE New Delhi, Recognized by Govt. of Maharashtra & Affiliated to University of Pune, Id.no.PU/PN.Engg./445/2012)

Ph. (02112) 283185 \* Fax: (02112) 283185

Web:www.coesomeshwar.com \* E-Mail coesomeshwar@gmail;.com

### Women's Day Celebration

**Venue-**Someshwar Engineering College (Electrical Department)

Date-11<sup>th</sup> March 2020

Women's day is celebrated in college with all girl students and faculty members. Dr.Tejashree Jagtap invited as a speaker on 11<sup>th</sup> March 2020 at 11:30 AM. Dr.DhaygudeTanaji felicitated to Dr.Tejashree Jagtap (M.D. Gynaecologist). Dr.Tejashree Jagtap given information regarding women's heath, issues related to menstrual cycle, proper diet