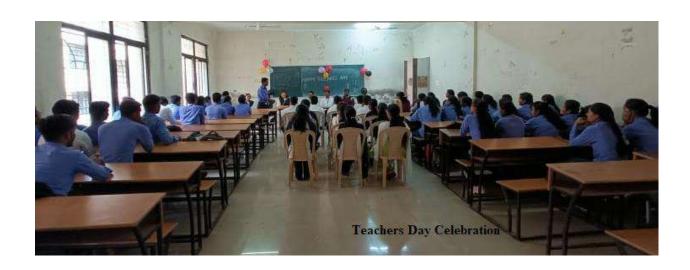

### **Teachers' Day Celebration**

Venue-Someshwar Engineering College

Date-5<sup>th</sup> September 2016

**Teachers Day- Teachers' Day** is a special day for the appreciation of teachers and may include celebrations to honor them for their special contributions in a particular field area, or the community in general. It is celebrated on every 5<sup>th</sup> September. Teacher's day is celebrated in institute with faculty members and students. On this occasion students felicitated teachers. Small activities were conducted for teachers. Teaches given valuable guidance to students and some students expressed their feelings. Totally 323 students of all branches were present.