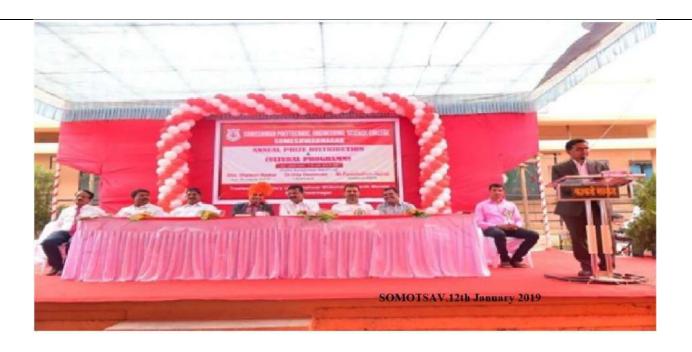

### **Venue-**Someshwar Engineering College

**Date-**10<sup>th</sup> February 2017

Student's Council & college over the years have been organizing events that bring together fun, knowledge, creativity, innovation and freshness in all the aspects of our life. SOMOTSAV 2016-17, the Annual Cultural Festival of Someshwar Engineering College since its inception has always brought out the best talents in the college to the fore. It is organized with much fanfare. Black& White, Retro Day, Mismatch Day/Twins Day, Sari Day and Tie Day, Traditional Day arranged in SOMOTSAV 2016-17. Totally 122 students were present for this program.