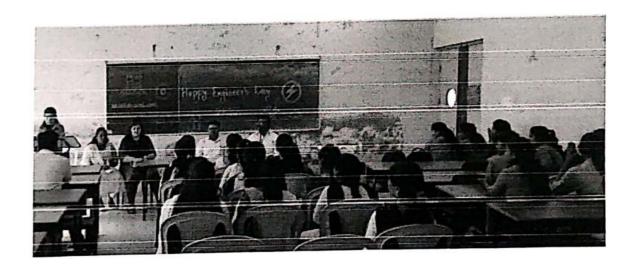

### **Engineers' Day Celebration**

Venue-Someshwar Engineering College

**Date-**15<sup>th</sup> September 2016

Engineers' Day is celebrated on September 15<sup>th</sup>, every year in India commemorating the birthday of one of the greatest engineers in India and Bharat Ratna recipient, Sir Mokshagundam Visvesvarayyagaru, recognizing his contributions in harnessing water resources in India. He had successfully designed and constructed several river dams, bridges and revolutionized the irrigation system all over India. Totally 325 students of all department were present for celebration of engineers day.