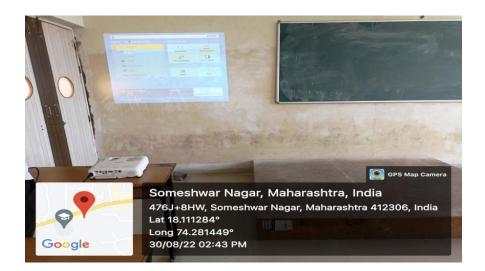

3   | В 312    | First Floor    | Wi-Fi, LCD Projector      |
| 4   | B 316    | First Floor    | Wi-Fi, LCD Projector      |





## Sharadchandra Pawar College of Engineering & Technology,

Someshwarnagar Tal – Baramati, Dist – Pune 412 306 (Approved by AICTE New Delhi, Recognized by Govt. of Maharashtra & Affiliated to SavitribaiPhule Pune University, Id.no.PU/PN.Engg./445/2012) \* Ph. (02112) 283185 \* Fax: (02112) 283185

### **Geo Tagged Photos of Classrooms with ICT facility**









### Sharadchandra Pawar College of Engineering & Technology,

Someshwarnagar Tal – Baramati, Dist – Pune 412 306 (Approved by AICTE New Delhi, Recognized by Govt. of Maharashtra & Affiliated to SavitribaiPhule Pune University, Id.no.PU/PN.Engg./445/2012) \* Ph. (02112) 283185 \* Fax: (02112) 283185









# Sharadchandra Pawar College of Engineering & Technology,

Someshwarnagar Tal – Baramati, Dist – Pune 412 306 (Approved by AICTE New Delhi, Recognized by Govt. of Maharashtra & Affiliated to SavitribaiPhule Pune University, Id.no.PU/PN.Engg./445/2012) \* Ph. (02112) 283185 \* Fax: (02112) 283185