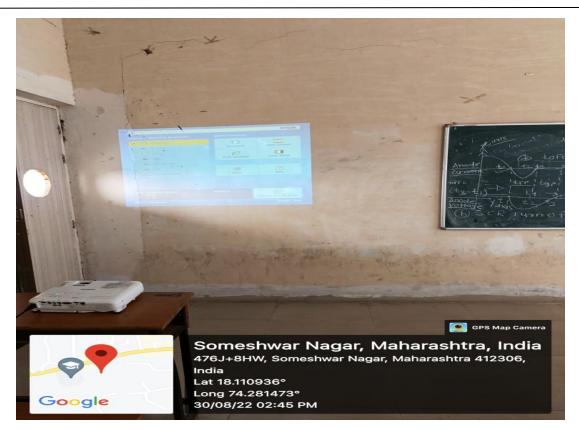

a & Affiliated to SavitribaiPhule Pune University, Id.no.PU/PN.Engg./445/2012) \* Ph. (02112) 283185 \* Fax: (02112) 283185

### **Geo Tagged Photos of Classrooms with ICT facility**









### Sharadchandra Pawar College of Engineering & Technology,

Someshwarnagar Tal – Baramati, Dist – Pune 412 306 (Approved by AICTE New Delhi, Recognized by Govt. of Maharashtra & Affiliated to SavitribaiPhule Pune University, Id.no.PU/PN.Engg./445/2012) \* Ph. (02112) 283185 \* Fax: (02112) 283185









# Sharadchandra Pawar College of Engineering & Technology,

Someshwarnagar Tal – Baramati, Dist – Pune 412 306 (Approved by AICTE New Delhi, Recognized by Govt. of Maharashtra & Affiliated to SavitribaiPhule Pune University, Id.no.PU/PN.Engg./445/2012) \* Ph. (02112) 283185 \* Fax: (02112) 283185