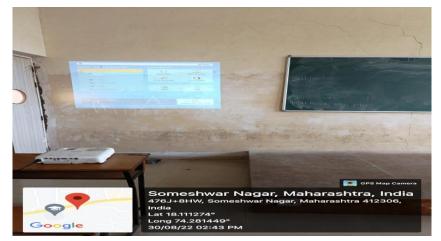

| В 312    | First Floor    | Wi-Fi, LCD Projector      |
| 4   | B 316    | First Floor    | Wi-Fi, LCD Projector      |





## Sharadchandra Pawar College of Engineering & Technology,

Someshwarnagar Tal – Baramati, Dist – Pune 412 306 (Approved by AICTE New Delhi, Recognized by Govt. of Maharashtra & Affiliated to SavitribaiPhule Pune University, Id.no.PU/PN.Engg./445/2012) \* Ph. (02112) 283185 \* Fax: (02112) 283185

### **Geo Tagged Photos of Classrooms with ICT facility**









### Sharadchandra Pawar College of Engineering & Technology,

Someshwarnagar Tal – Baramati, Dist – Pune 412 306 (Approved by AICTE New Delhi, Recognized by Govt. of Maharashtra & Affiliated to SavitribaiPhule Pune University, Id.no.PU/PN.Engg./445/2012) \* Ph. (02112) 283185 \* Fax: (02112) 283185









# Sharadchandra Pawar College of Engineering & Technology,

Someshwarnagar Tal – Baramati, Dist – Pune 412 306 (Approved by AICTE New Delhi, Recognized by Govt. of Maharashtra & Affiliated to SavitribaiPhule Pune University, Id.no.PU/PN.Engg./445/2012) \* Ph. (02112) 283185 \* Fax: (02112) 283185