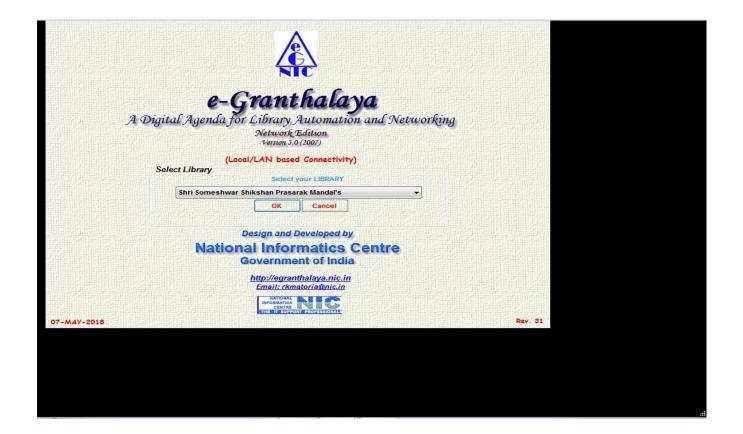

### E- Granthalay Software screenshot

| Admin Books     | Acquisition Ca                            | taloguing C     | irculation Seri |                    | Docum       |                      | Budgets       |                    | Exit      | eG3 Rev. No       | 5.31                                                                                                                                                                                                                                                                                                                                                                                                                                                                                                                                                                                                                                                                                                                                                                                                                                                                                                                                                                                                                                                                                                                                                                                                                                                                                                                                                                                                                                                                                                                                                                                                                                                                                                                                                                                                                                                                                                                                                                                                                                                                                                                           |  |
|-----------------|-------------------------------------------|-----------------|-----------------|--------------------|-------------|----------------------|---------------|--------------------|-----------|-------------------|--------------------------------------------------------------------------------------------------------------------------------------------------------------------------------------------------------------------------------------------------------------------------------------------------------------------------------------------------------------------------------------------------------------------------------------------------------------------------------------------------------------------------------------------------------------------------------------------------------------------------------------------------------------------------------------------------------------------------------------------------------------------------------------------------------------------------------------------------------------------------------------------------------------------------------------------------------------------------------------------------------------------------------------------------------------------------------------------------------------------------------------------------------------------------------------------------------------------------------------------------------------------------------------------------------------------------------------------------------------------------------------------------------------------------------------------------------------------------------------------------------------------------------------------------------------------------------------------------------------------------------------------------------------------------------------------------------------------------------------------------------------------------------------------------------------------------------------------------------------------------------------------------------------------------------------------------------------------------------------------------------------------------------------------------------------------------------------------------------------------------------|--|
| App No          | 1034                                      | E STATUTE       | 1043            | pp Date            | atatus      |                      | Vol Na        | 3 3 10 IICu        |           | Edit              |                                                                                                                                                                                                                                                                                                                                                                                                                                                                                                                                                                                                                                                                                                                                                                                                                                                                                                                                                                                                                                                                                                                                                                                                                                                                                                                                                                                                                                                                                                                                                                                                                                                                                                                                                                                                                                                                                                                                                                                                                                                                                                                                |  |
| App Memo No     | 1                                         | pp Memo D       | ate             | 1                  | C-MARKER C  | in the second        |               | Delete             | Ĩ         |                   |                                                                                                                                                                                                                                                                                                                                                                                                                                                                                                                                                                                                                                                                                                                                                                                                                                                                                                                                                                                                                                                                                                                                                                                                                                                                                                                                                                                                                                                                                                                                                                                                                                                                                                                                                                                                                                                                                                                                                                                                                                                                                                                                |  |
| Copy Propose    | d 1 Cop                                   | y Appd          | 1 Copy Ord      | 1                  | Copy R      | lecd                 | 1 0           | opy Accd           | 1         | Save              |                                                                                                                                                                                                                                                                                                                                                                                                                                                                                                                                                                                                                                                                                                                                                                                                                                                                                                                                                                                                                                                                                                                                                                                                                                                                                                                                                                                                                                                                                                                                                                                                                                                                                                                                                                                                                                                                                                                                                                                                                                                                                                                                |  |
| Library         | Shri Someshwa                             | ar Shikshan Pra | asarak Mandal's | *                  | Curren      | су                   | Indian F      | Rupees             | -         | Cancel            |                                                                                                                                                                                                                                                                                                                                                                                                                                                                                                                                                                                                                                                                                                                                                                                                                                                                                                                                                                                                                                                                                                                                                                                                                                                                                                                                                                                                                                                                                                                                                                                                                                                                                                                                                                                                                                                                                                                                                                                                                                                                                                                                |  |
| Item Price      | 765.00 Se                                 | et Price 76     | 5.00 Chec       | ue No              |             |                      | Cheque Da     | te                 |           | Update            |                                                                                                                                                                                                                                                                                                                                                                                                                                                                                                                                                                                                                                                                                                                                                                                                                                                                                                                                                                                                                                                                                                                                                                                                                                                                                                                                                                                                                                                                                                                                                                                                                                                                                                                                                                                                                                                                                                                                                                                                                                                                                                                                |  |
| Item Cost (Rs)  | 765.00                                    | ommittee        |                 |                    |             |                      |               |                    | -         | Print             | 5                                                                                                                                                                                                                                                                                                                                                                                                                                                                                                                                                                                                                                                                                                                                                                                                                                                                                                                                                                                                                                                                                                                                                                                                                                                                                                                                                                                                                                                                                                                                                                                                                                                                                                                                                                                                                                                                                                                                                                                                                                                                                                                              |  |
| Reccommend      | ed By                                     |                 |                 | -                  | Reccom      | nended               | Date          |                    |           |                   |                                                                                                                                                                                                                                                                                                                                                                                                                                                                                                                                                                                                                                                                                                                                                                                                                                                                                                                                                                                                                                                                                                                                                                                                                                                                                                                                                                                                                                                                                                                                                                                                                                                                                                                                                                                                                                                                                                                                                                                                                                                                                                                                |  |
| Order No        | 02                                        |                 |                 |                    | Order Da    | te                   |               | 05/01/2014         |           | New<br>Vendors    | and the second s |  |
| Vendor          | Vaibhav Books                             | Pune            |                 | -                  |             |                      |               |                    | -         | New               |                                                                                                                                                                                                                                                                                                                                                                                                                                                                                                                                                                                                                                                                                                                                                                                                                                                                                                                                                                                                                                                                                                                                                                                                                                                                                                                                                                                                                                                                                                                                                                                                                                                                                                                                                                                                                                                                                                                                                                                                                                                                                                                                |  |
| Reference No    |                                           |                 |                 | Note               |             |                      |               |                    |           | Member            |                                                                                                                                                                                                                                                                                                                                                                                                                                                                                                                                                                                                                                                                                                                                                                                                                                                                                                                                                                                                                                                                                                                                                                                                                                                                                                                                                                                                                                                                                                                                                                                                                                                                                                                                                                                                                                                                                                                                                                                                                                                                                                                                |  |
| Acquisition Me  | Purcha                                    | sed             |                 | -                  |             |                      |               |                    | -         | New               |                                                                                                                                                                                                                                                                                                                                                                                                                                                                                                                                                                                                                                                                                                                                                                                                                                                                                                                                                                                                                                                                                                                                                                                                                                                                                                                                                                                                                                                                                                                                                                                                                                                                                                                                                                                                                                                                                                                                                                                                                                                                                                                                |  |
| Invoice No      | 480                                       |                 |                 | Invoice I          | Date        | 07/02/2              | 2014          |                    |           | Committe          |                                                                                                                                                                                                                                                                                                                                                                                                                                                                                                                                                                                                                                                                                                                                                                                                                                                                                                                                                                                                                                                                                                                                                                                                                                                                                                                                                                                                                                                                                                                                                                                                                                                                                                                                                                                                                                                                                                                                                                                                                                                                                                                                |  |
| Source of Info  | Physical Boo                              | ks              |                 | -                  |             |                      |               |                    |           | New               |                                                                                                                                                                                                                                                                                                                                                                                                                                                                                                                                                                                                                                                                                                                                                                                                                                                                                                                                                                                                                                                                                                                                                                                                                                                                                                                                                                                                                                                                                                                                                                                                                                                                                                                                                                                                                                                                                                                                                                                                                                                                                                                                |  |
| User Code       | ADMIN                                     | Date Added      | 17/10/2019      | Date Mo            | dified      |                      |               |                    |           | Currency          |                                                                                                                                                                                                                                                                                                                                                                                                                                                                                                                                                                                                                                                                                                                                                                                                                                                                                                                                                                                                                                                                                                                                                                                                                                                                                                                                                                                                                                                                                                                                                                                                                                                                                                                                                                                                                                                                                                                                                                                                                                                                                                                                |  |
| Holding Info (1 |                                           |                 |                 |                    | )           | Сору по              | or1           |                    |           | Action<br>Add New |                                                                                                                                                                                                                                                                                                                                                                                                                                                                                                                                                                                                                                                                                                                                                                                                                                                                                                                                                                                                                                                                                                                                                                                                                                                                                                                                                                                                                                                                                                                                                                                                                                                                                                                                                                                                                                                                                                                                                                                                                                                                                                                                |  |
| Hold ID         | 6817                                      |                 | Cat No 104      |                    |             |                      | Acq ID 1034 ~ |                    |           |                   | 1                                                                                                                                                                                                                                                                                                                                                                                                                                                                                                                                                                                                                                                                                                                                                                                                                                                                                                                                                                                                                                                                                                                                                                                                                                                                                                                                                                                                                                                                                                                                                                                                                                                                                                                                                                                                                                                                                                                                                                                                                                                                                                                              |  |
| Acc No          | 2084                                      |                 |                 | 3<br>0024033024144 | and the     | ed io                | Book No       | CONTRACTOR OF CALL |           | Edit              |                                                                                                                                                                                                                                                                                                                                                                                                                                                                                                                                                                                                                                                                                                                                                                                                                                                                                                                                                                                                                                                                                                                                                                                                                                                                                                                                                                                                                                                                                                                                                                                                                                                                                                                                                                                                                                                                                                                                                                                                                                                                                                                                |  |
| Acc Date        | 17/02/2014                                | Class NO        | 005             |                    |             | in the second second |               | 01                 | antes and | Delete            |                                                                                                                                                                                                                                                                                                                                                                                                                                                                                                                                                                                                                                                                                                                                                                                                                                                                                                                                                                                                                                                                                                                                                                                                                                                                                                                                                                                                                                                                                                                                                                                                                                                                                                                                                                                                                                                                                                                                                                                                                                                                                                                                |  |
| Status          | Available                                 | Copy ISBN       | 9780070473713   | B Pag              | jination    | V-XIX                | (,711p.       |                    |           | Update            | and a second sec |  |
| Vol No          |                                           | Vol Title       | 凝               |                    |             |                      |               |                    |           | Cancel            |                                                                                                                                                                                                                                                                                                                                                                                                                                                                                                                                                                                                                                                                                                                                                                                                                                                                                                                                                                                                                                                                                                                                                                                                                                                                                                                                                                                                                                                                                                                                                                                                                                                                                                                                                                                                                                                                                                                                                                                                                                                                                                                                |  |
| Accompanying    | g Materials 🚽 🖉 Bir                       |                 |                 | - Bind             | Paperback - |                      |               | -                  | Save      |                   |                                                                                                                                                                                                                                                                                                                                                                                                                                                                                                                                                                                                                                                                                                                                                                                                                                                                                                                                                                                                                                                                                                                                                                                                                                                                                                                                                                                                                                                                                                                                                                                                                                                                                                                                                                                                                                                                                                                                                                                                                                                                                                                                |  |
| Library         | Shri Someshwar Shikshan Prasarak Mandal's |                 |                 | -                  |             |                      |               |                    | Print     |                   |                                                                                                                                                                                                                                                                                                                                                                                                                                                                                                                                                                                                                                                                                                                                                                                                                                                                                                                                                                                                                                                                                                                                                                                                                                                                                                                                                                                                                                                                                                                                                                                                                                                                                                                                                                                                                                                                                                                                                                                                                                                                                                                                |  |
| Section         |                                           | Collect         |                 |                    |             |                      |               |                    | Add New   | <b>1</b>          |                                                                                                                                                                                                                                                                                                                                                                                                                                                                                                                                                                                                                                                                                                                                                                                                                                                                                                                                                                                                                                                                                                                                                                                                                                                                                                                                                                                                                                                                                                                                                                                                                                                                                                                                                                                                                                                                                                                                                                                                                                                                                                                                |  |
| Reference No    |                                           |                 | Bar Code        |                    |             | BOOK BANK            |               |                    |           | Section           |                                                                                                                                                                                                                                                                                                                                                                                                                                                                                                                                                                                                                                                                                                                                                                                                                                                                                                                                                                                                                                                                                                                                                                                                                                                                                                                                                                                                                                                                                                                                                                                                                                                                                                                                                                                                                                                                                                                                                                                                                                                                                                                                |  |
| Location        | Remarks                                   |                 |                 |                    |             |                      |               |                    |           | Accession         |                                                                                                                                                                                                                                                                                                                                                                                                                                                                                                                                                                                                                                                                                                                                                                                                                                                                                                                                                                                                                                                                                                                                                                                                                                                                                                                                                                                                                                                                                                                                                                                                                                                                                                                                                                                                                                                                                                                                                                                                                                                                                                                                |  |
| Date Added      | 17/10/2019                                | Date I          | Modified        |                    | Res and     | Hanel                | and I will    | A DRAINI           | T         | Register          |                                                                                                                                                                                                                                                                                                                                                                                                                                                                                                                                                                                                                                                                                                                                                                                                                                                                                                                                                                                                                                                                                                                                                                                                                                                                                                                                                                                                                                                                                                                                                                                                                                                                                                                                                                                                                                                                                                                                                                                                                                                                                                                                |  |