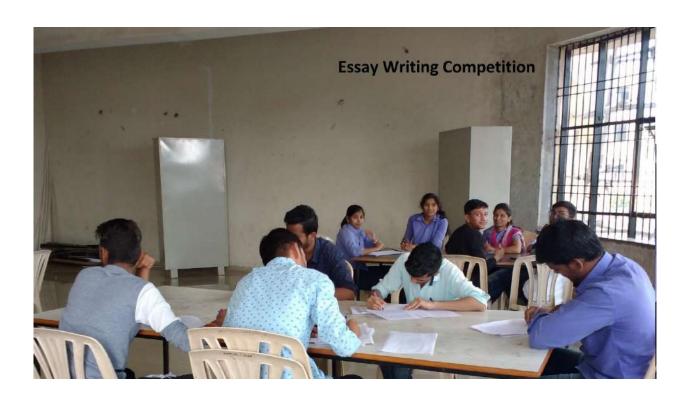

n is conducted for students of the institute. Vice Principal Prof.Shanmukh Balkunde and all staff members were present for library day celebration. Totally 182 students were present on this occasion of library day.







# **Someshwar Engineering College**

Someshwarnagar, Tal – Baramati, Dist – Pune 412306

(Approved by AICTE New Delhi, Recognized by Govt. of Maharashtra & Affiliated to University of Pune, Id.no.PU/PN.Engg./445/2012)
Ph. (02112) 283185 \* Fax: (02112) 283185

Web:www.coesomeshwar.com

\* E-Mail coesomeshwar@gmail;.com

### **Essay Writing Competition**

Venue-Someshwar Engineering College

Date-12th August 2016

#### **Topics for Essay Writing Competition-**

- 1) Yoga in daily life
- 2) Indian Tourisam
- 3) Indian Utsav Priya
- 4) Internet advantages and disadvantages





| Sr.No | Student Name