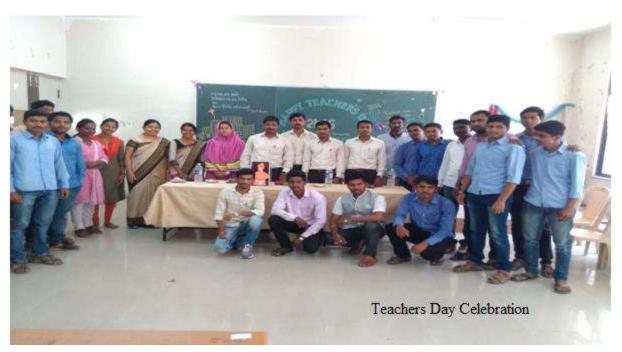

/445/2012)
Ph. (02112) 283185 \* Fax : (02112) 283185

Web:www.coesomeshwar.com

\* E-Mail coesomeshwar@gmail;.com

### **Teachers' Day Celebration**

Venue-Someshwar Engineering College

Date-5<sup>th</sup> September 2016

**Teachers Day- Teachers' Day** is a special day for the appreciation of teachers and may include celebrations to honor them for their special contributions in a particular field area, or the community in general. It is celebrated on every 5<sup>th</sup> September. Teacher's day is celebrated in institute with faculty members and students. On this occasion students felicitated teachers. Small activities were conducted for teachers. Teaches given valuable guidance to students and some students expressed their feelings. Totally 323 students of all branches were present.







# **Someshwar Engineering College**

Someshwarnagar, Tal – Baramati, Dist – Pune 412306

(Approved by AICTE New Delhi, Recognized by Govt. of Maharashtra & Affiliated to University of Pune, Id.no.PU/PN.Engg./445/2012)
Ph. (02112) 283185 \* Fax: (02112) 283185

Web:www.coesomeshwar.com

\* E-Mail coesomeshwar@gmail;.com

### **Engineers' Day Celebration**

Venue-Someshwar Engineering College

**Date-**15<sup>th</sup> September 2016

Engineers' Day is celebrated on September 15<sup>th</sup>, every year in India commemorating the birthday of one of the greatest engineers in India and Bharat Ratna recipient, Sir Mokshagundam Visvesvarayyagaru, recognizing his contributions in harnessing water resources in India. He had successfully designed and constructed several river dams, bridges and