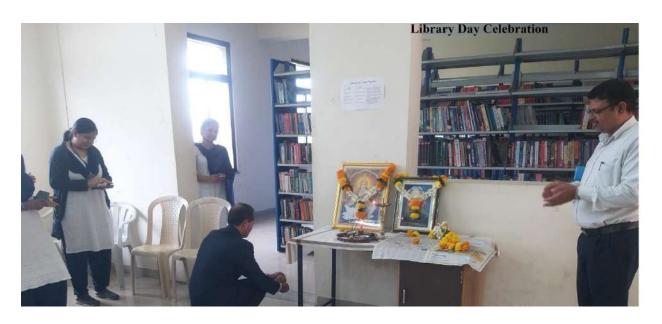

ecognized by Govt. of Maharashtra & Affiliated to University of Pune, Id.no.PU/PN.Engg./445/2012)

Ph. (02112) 283185 \* Fax : (02112) 283185

Web:www.coesomeshwar.com \* E-Mail coesomeshwar@gmail;.com

#### **Library Day Celebration**

Venue-Someshwar Engineering College

Date-12th August 2020

In Someshwar engineering college library day celebrated with all faculties and students. Vice Principal Dr. Gawade S.R were present on this occasion. Every year Library Day is celebrated in Someshwar Engineering College. National Librarians' Day is on **12th August** every year to commemorate the birth anniversary of Padmashri Dr S. R. Ranganathan (1892-1972), who is considered as father of library science in India. On this day Essay Writing Competition is conducted for students of the institute.







## SomeshwarEngineering College

Someshwarnagar, Tal – Baramati, Dist – Pune 412306

(Approved by AICTE New Delhi, Recognized by Govt. of Maharashtra & Affiliated to University of Pune, Id.no.PU/PN.Engg./445/2012)

Ph. (02112) 283185 \* Fax: (02112) 283185

Web:www.coesomeshwar.com \* E-Mail coesomeshwar@gmail;.com

#### **Essay Writing Competition**

Venue-Someshwar Engineering College

Date-12th August 2019

#### **Topics for Essay Writing Competition-**

- 1. Baba Amte- Social Worker
- 2. Young Generation with Nation
- 3. Generation of Advertisement
- 4. Terrorism and India





Snake Awereness of village Ared cleaning O Jagtap Sourabh dhunshing @ Migade S. K. 3 Gade supit in (4) · Garde · unesh ankush @ Bherreite Kahitisa Kirun Bhandwalker outhikesh. Anant Bhandwark 1) Nanaware a