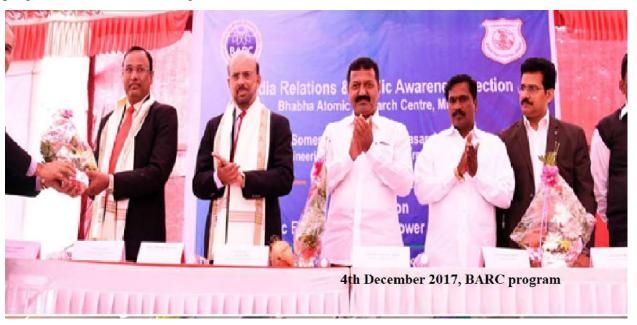

2012)
Ph. (02112) 283185 \* Fax: (02112) 283185

Web:www.coesomeshwar.com

\* E-Mail coesomeshwar@gmail;.com

#### **BARC Program**

#### **Venue-**Someshwar Engineering College

Date-22<sup>nd</sup> December 2017

BARC Seminar and Exhibition on Atomic Energy for Peace, Power and prosperity is arranged on 22<sup>nd</sup> December 2017, Friday at Someshwar Engineering College from 9:00 AM to 5:30 PM Chief guest Shri G.K. Pilani (MD and CEO Walchandnagar Industries LTD) for this programme invited speakers are Shri R. K. Singh, Shri H.H. Shimpi, Dr. Sumit Gupta, Dr. S. T. Mehetre.Shri Purushottam R. Jagatap (Chairman of Shri Someshwar Sahakari Sakhar Karkhana LTD) and all Directors Committee were present for the programme. Totally 280 students were present for program from the same college.







# **Someshwar Engineering College**

Someshwarnagar, Tal – Baramati, Dist – Pune 412306

(Approved by AICTE New Delhi, Recognized by Govt. of Maharashtra & Affiliated to University of Pune, Id.no.PU/PN.Engg./445/2012)
Ph. (02112) 283185 \* Fax: (02112) 283185

Web:www.coesomeshwar.com

\* E-Mail coesomeshwar@gmail;.com

#### **Cycle Rally**

#### Venue-Someshwar Engineering College

Date-22<sup>nd</sup> December 2017

Cycle rally from Someshwar temple to Someshwar Engineering College, Someshwarnagar, at 7:30 AM so as to reach by 8:30 AM.On 22<sup>nd</sup> December 2017. In this rally Shri R.K. Singh (Head, Media Relations and Public Awarness Section, BARC, Mumbai) and Dr. Ajay V. Deshmukh (Principal SEC) and College Students participitated. The main objective of the rally is to make