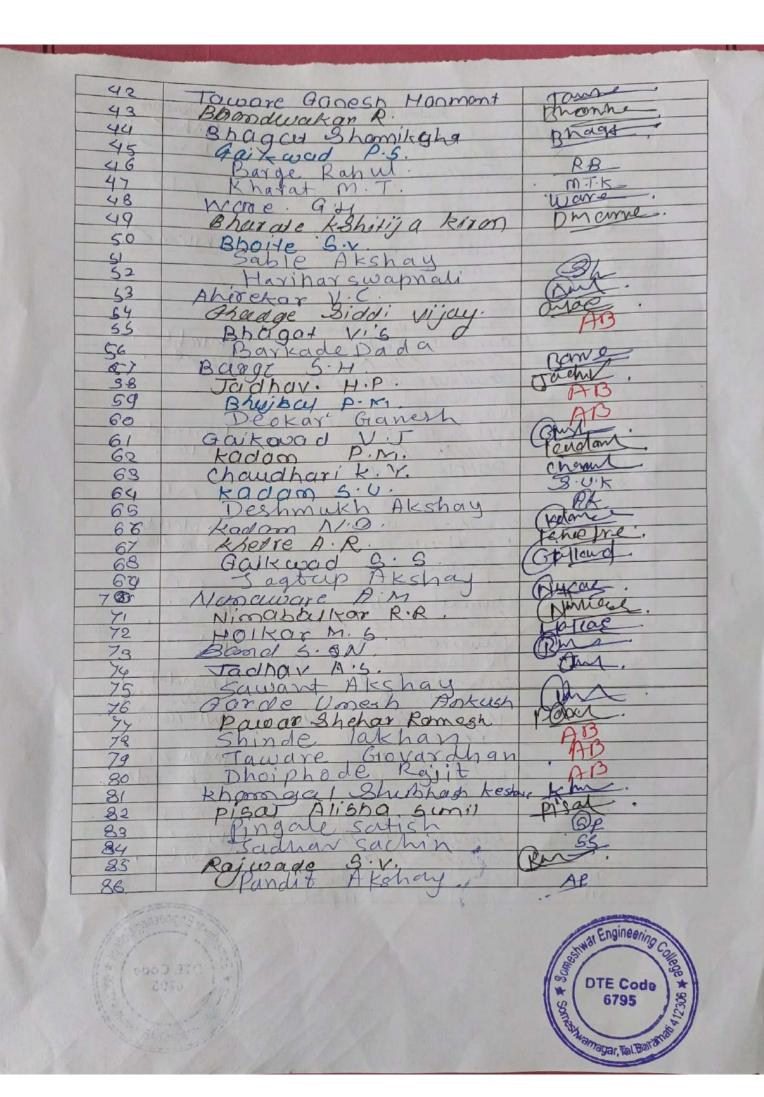

ENDRA      | NATION      |
| ME446   | SHIRKE SHUBHAM SUBHASH     | 5.5.5       |
| ME447   | SONAWANE SURAJ PRAVIN      | AB          |
| ME448   | TAMBE GANESH ANIL          | ganesh      |
| ME449   | TAWARE SANKET RAJENDRA     | 6)R1acoare  |
| ME450   | THOPATE AJIT PRAMOD        | Aut         |
| ME451   | THOPATE SUSHANT SHIVAJI    | Sitropate   |
| ME452   | WAGHMODE GAURAV SAMBHAJI   | AB          |
| ME453   | WAGHMODE NILESH SHIVAJI    | Nivest.     |
| ME454   | YADAV SWAPNIL VILAS        | (6) vyadhau |
| ME455   | ZAGADE MAYUR POPAT         | M.P. Zagare |
| ME456   | GATHE SHALAKA BHARAT       | gare.       |
| ME457   | DEDE MAHESH SOPAN          | AB          |
| ME458   | KACHARE MAHESH BABAN       | M.B.K       |
| ME458   | HOLKAR PAWAN CHANDRAKANT   | Pr. holkar  |





**Scanned by Scanner Go** 



## SomeshwarEngineering College

Someshwarnagar, Tal – Baramati, Dist – Pune 412306

(Approved by AICTE New Delhi, Recognized by Govt. of Maharashtra & Affiliated to University of Pune, Id.no.PU/PN.Engg./445/2012)

Ph. (02112) 283185 \* Fax: (02112) 283185

Web:www.coesomeshwar.com \* E-Mail coesomeshwar@gmail;.com

### **Snake Awareness Camp**

Venue-Someshwar Mandir, Someshwar

**Date-**28th January 2020

Under NSS camp, this snake awareness programme is arranged for NSS volunteers, students and faculty members. In this programme Mr. Amol Jadhav, a certified snake catcher from Baramati, with his team, explained detailed information about snakes. Mr. Amol had given detailed information about poisonous and no poisonous snakes. He also explained about differe