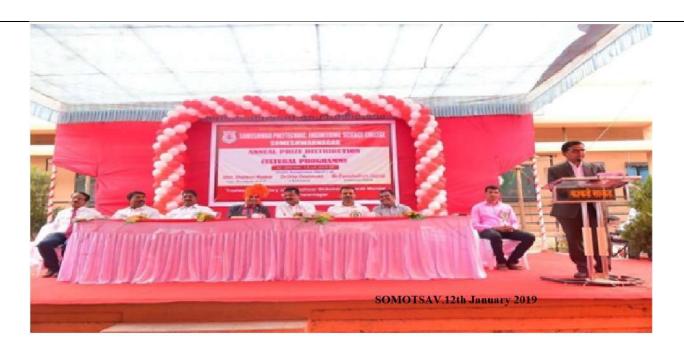

in the field of performing arts. The annual cultural festival Somotsav is one of the most awaited events at the college campus. SOMOTSAV 2019 was celebrated on12th January 2019 jointly by Someshwar Engineering College, Someshwar Science and Someshwar Diploma College. The festival began with 'Ganesh Vandana'. The chief guest for the function was Dr. Dilip Deshmukh from

The dignitaries were present for function honorable Shri. Purshotam Jagtap, Director of Someshwar Sugar Factory, shri. Shailesh Raskar, vice president of SSPM.





# **Someshwar Engineering College**

Someshwarnagar, Tal – Baramati, Dist – Pune 412306

(Approved by AICTE New Delhi, Recognized by Govt. of Maharashtra & Affiliated to University of Pune, Id.no.PU/PN.Engg./445/2012)

Ph. (02112) 283185 \* Fax: (02112) 283185







## **Someshwar Engineering College**

Someshwarnagar, Tal – Baramati, Dist – Pune 412306

(Approved by AICTE New Delhi, Recognized by Govt. of Maharashtra & Affiliated to University of Pune, Id.no.PU/PN.Engg./445/2012)
Ph. (02112) 283185 \* Fax: (02112) 283185

Web:www.coesomeshwar.com

\* E-Mail coesomeshwar@gmail;.com

#### **Teachers Day Celebration**

Venue-Someshwar Engineering College

Date-5<sup>th</sup> September 2018

**Teachers' Day** is a special day for the appreciation of teachers and may include celebrations to honor them for their special contributions in a particular field area, or the community in general. It is celebrated on every 5<sup>th</sup> September. Teacher's day is celebrated in institute with faculty members and students. On this occasion students felicitat