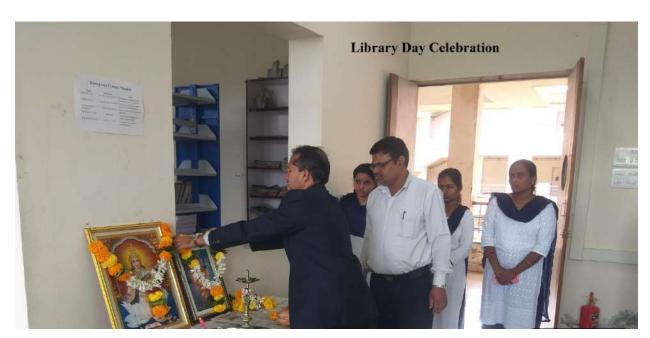

by Govt. of Maharashtra & Affiliated to University of Pune, Id.no.PU/PN.Engg./445/2012)
Ph. (02112) 283185 \* Fax: (02112) 283185

Web:www.coesomeshwar.com

\* E-Mail coesomeshwar@gmail;.com

#### **Library Day Celebration**

**Venue-**Someshwar Engineering College

**Date-**12th August 2019

Every year Library Day is celebrated in Someshwar Engineering College .National Librarians' Day is on **12th August** every year to commemorate the birth anniversary of Padmashri Dr S. R. Ranganathan (1892-1972), who is considered as father of library science in India. On this day Essay Writing Competition is conducted for students of the institute. Ms.Kadam ,Head of librarian given information regarding Library Day. Vice Principal Dr.Sharad Gawade and all faculty members with students were present.







## **Someshwar Engineering College**

Someshwarnagar, Tal – Baramati, Dist – Pune 412306

(Approved by AICTE New Delhi, Recognized by Govt. of Maharashtra & Affiliated to University of Pune, Id.no.PU/PN.Engg./445/2012)
Ph. (02112) 283185 \* Fax: (02112) 283185

Web:www.coesomeshwar.com \* E-Mail coesomeshwar@gmail;.com

#### **Essay Writing Competition**

Venue-Someshwar Engineering College

Date-12th August 2018

#### **Topics for Essay Writing Competition-**

- 1. Say No to Plastic
- 2. Thinking Pollution
- 3. Science & Technology
- 4. Smart Farming
- 5. Need of Reading

#### Essay Writing Competition (2018-19)

| Sr.No | Name of Student   | Winners           |
|-------|-------------------|-------------------|
| 1     | Jadhav Shweta     | 1 <sup>st</sup>   |
| 2     | Newase Shyam