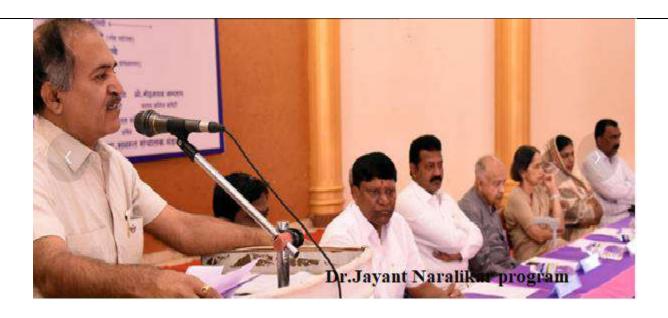

ged on 23<sup>rd</sup> March 2018 by Someshwar Engineering College. Senior Mathematician Dr. Mangala Naralikar also guided to students. Totally 269 students were present from same college. Question answer session is arranged at the end of the session.Principal Dr.Ajay Deshmukh introduced to guest of the program. The dignitaries' were present for function honorable Shri. Purshotam Jagtap, Director of Someshwar Sugar Factory, shri. Shailesh Raskar, vice president of SSPM.



# **Someshwar Engineering College**

Someshwarnagar, Tal – Baramati, Dist – Pune 412306

(Approved by AICTE New Delhi, Recognized by Govt. of Maharashtra & Affiliated to University of Pune, Id.no.PU/PN.Engg./445/2012)

Ph. (02112) 283185 \* Fax: (02112) 283185

\* E-Mail coesomeshwar@gmail;.com Web:www.coesomeshwar.com







## **Someshwar Engineering College**

Someshwarnagar, Tal – Baramati, Dist – Pune 412306

(Approved by AICTE New Delhi, Recognized by Govt. of Maharashtra & Affiliated to University of Pune, Id.no.PU/PN.Engg./445/2012)
Ph. (02112) 283185 \* Fax : (02112) 283185

Web:www.coesomeshwar.com

\* E-Mail coesomeshwar@gmail;.com

#### **Annual Gathering**

### Venue-Someshwar Engineering College

### Date- 5<sup>th</sup> January 2018

Student's Council & college over the years have been organizing events that bring together fun, knowledge, creativity, innovation and freshness in all the aspects of our life. SOMOTSAV 2017-18, the Annual Cultural Festival of Someshwar Engineering College since its inception has always brought out the best talents in the college to the fore. It is organized wit