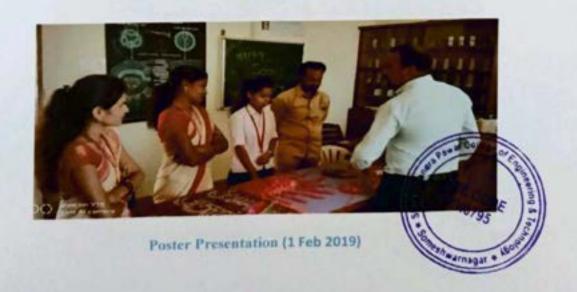

ations to all!!!!!!







## SOMESHWAR ENGINEERING COLLEGE, SOMESHWARNAGAR

SOMOTSAV 2019

## WINNERS

## POSTER PRESENTATION

First Winner -Mr.Bhagat Akshay

Second Winner - 1. Mr. Deokate Suraj

2. Mr. Chavanshankar

Third Winner -Mr.Bhosale Prasad

# Congratulations to all!!!!!!



**Event Coordinator** 



## Sharadchandra Pawar College of Engineering & Technology,

Someshwarnagar Tal - Baramati, Dist - Pune 412 306 \* Ph. (02112) 283185 \* Fax: (02112) 283185

\* Web :www.secsomeshwar.ac.in \*Email:sspm1972@gmail.com

## REPORT ON

## Cultural Activities 2018-2019 (SOMOTSAV 2019)

- A. Objectives: To have the overall development of the students.
- **B. Technical Events**
- 1. Poster Presentation

The poster presentation event is organized on 1 Feb 2019.



Inauguration (1 Feb 2019)





## Sharadchandra Pawar College of Engineering & Technology,

\* Web :www.secsomeshwar.ac.in \*Email:sspm1972@gmail.com

## 2. Quiz Competition





Quiz Competition (1 Feb 2019.)

## 3. Rangoli & Mehandi





# Sharadchandra Pawar College of Engineering & Technology,

\* Web :www.secsomeshwar.ac.in \*Email:sspm1972@gmail.com

## C. Annual Gathering

## 1. Group Dance



Dance Event (4 Feb 2019)

## 2. Singing





## Sharadchandra Pawar College of Engineering & Technology,

Someshwarnagar Tal – Baramati, Dist – Pune 412 306 \* Ph. (02112) 283185 \* Fax: (02112) 283185

\* Web :www.secsomeshwar.ac.in \*Email:sspm1972@gmail.com

#### 3. Drama



Drama (4 Feb 2019)

## 4. Photographs from Gathering





## Sharadchandra Pawar College of Engineering & Technology,

Someshwarnagar Tal - Bara