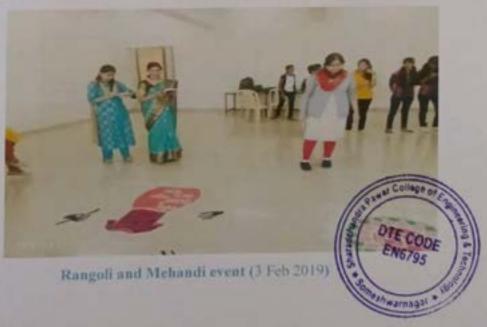

anshankar

Third Winner -Mr.Bhosale Prasad

# Congratulations to all!!!!!!



**Event Coordinator** 



## Sharadchandra Pawar College of Engineering & Technology,

Someshwarnagar Tal - Baramati, Dist - Pune 412 306 \* Ph. (02112) 283185 \* Fax: (02112) 283185

\* Web :www.secsomeshwar.ac.in \*Email:sspm1972@gmail.com

## REPORT ON

## Cultural Activities 2018-2019 (SOMOTSAV 2019)

- A. Objectives: To have the overall development of the students.
- **B. Technical Events**
- 1. Poster Presentation

The poster presentation event is organized on 1 Feb 2019.



Inauguration (1 Feb 2019)





## Sharadchandra Pawar College of Engineering & Technology,

\* Web :www.secsomeshwar.ac.in \*Email:sspm1972@gmail.com

## 2. Quiz Competition





Quiz Competition (1 Feb 2019.)

## 3. Rangoli & Mehandi





# Sharadchandra Pawar College of Engineering & Technology,

\* Web :www.secsomeshwar.ac.in \*Email:sspm1972@gmail.com

## C. Annual Gathering

## 1. Group Dance



Dance Event (4 Feb 2019)

## 2. Singing





## Sharadchandra Pawar College of Engineering & Technology,

Someshwarnagar Tal – Baramati, Dist – Pune 412 306 \* Ph. (02112) 283185 \* Fax: (02112) 283185

\* Web :www.secsomeshwar.ac.in \*Email:sspm1972@gmail.com

#### 3. Drama



Drama (4 Feb 2019)

## 4. Photographs from Gathering





## Sharadchandra Pawar College of Engineering & Technology,

Someshwarnagar Tal - Baramati, Dist - Pune 412 306 \* Ph. (02112) 283185 \* Fax: (02112) 283185

\* Web :www.secsomeshwar.ac.in \*Email:sspm1972@gmail.com



Attendees (4 Feb 2019)



PRINCIPAL Sharadchandra Pawar College of Engineeri