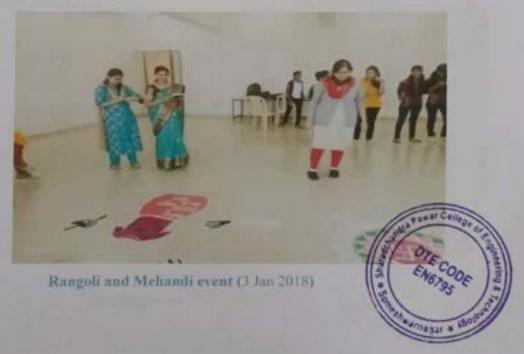

NER |
| 02      | KALE SANKET     | MINICK |

# SOMOTSAV 2018 CARROM WINNERS (GIRLS)

| O1 RAYTE RUTUJA   | WINNER |
|-------------------|--------|
| 02 KARNE PRIYANKA | MINNEK |



# Sharadchandra Pawar College of Engineering & Technology,

Someshwarnagar Tal - Baramati, Dist - Pune 412 306 

\* Web :www.secsomeshwar.ac.in \*Email:sspm1972@gmail.com

#### REPORT ON

# Cultural Activities 2017-2018 (SOMOTSAV 2018)

#### A. Poster Presentation:







Poster Presentation (1 Jan 2018)



#### Sharadchandra Pawar College of Engineering & Technology,

Someshwarnagar Tal – Baramati, Dist – Pune 412 306

\* Ph. (02112) 283185

\* Fax : (02112) 283185

\* Web :www.secsomeshwar.ac.in

\*Email:sspm1972@gmail.com

#### 2. Quiz Competition



Quiz Competition (1 Jan 2018)

#### 3. Rangoli & Mehandi





## Sharadchandra Pawar College of Engineering & Technology,

\* Web :www.secsomeshwar.ac.in \*Email:sspm1972@gmail.com

#### C. Annual Gathering

#### 1. Group Dance



Dance Event (5 Jan 2018)

#### 2. Singing





## Sharadchandra Pawar College of Engineering & Technology,

\* Web :www.secsomeshwar.ac.in \*Email:sspm1972@gmail.com

#### 3. Drama



Drama (5 Jan 2018)

## 4. Photographs of Gathering





## Sharadchandra Pawar College of Engineering & Technology,

Someshwarnagar Tal - Baramati, Dist - Pune 412 306 \* Ph. (02112) 283185 \* Fax: (02112) 283185

\* Web :www.secsomeshwar.ac.in \*Email:sspm1972@gmail.com





Cultural Events (5 Jun 2018)

Sharadchandra Pawar College of Engineering & Technology Someshwarnagar, Tal. Baramati, Dist. Pune (Pin : 412 306)





## SOMESHWAR ENGI