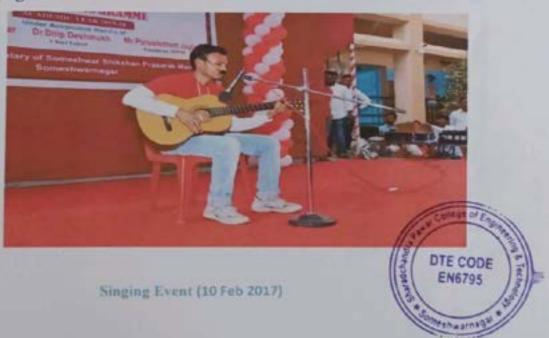

#### 2. Singing

#### 6. SINGING

- Only individual Participation is allowed.
- Maximum of 4 entries per college is allowed.
- Duration of the song shall be 3-4minutes.
- 4. Participant must bring their own musical instruments.
- 5. Time for stage/instrument setting is maximum 2 minutes.
- 6. Participants are required to face auditions before the event.
- Use of obscene words in tracks is strictly prohibited.
- 8. Only Hindi song is allowed.
- 9. Judgment will be based on selection of instrument, voice quality, song selection & overall impression: