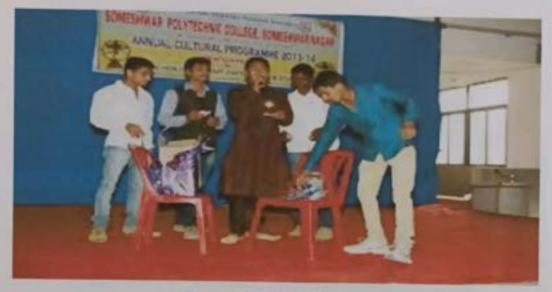

#### 3. Drama

Drama (10 Feb 2017)

#### 7. DRAMA

- A team of 3 to 6 members will be allowed.
- 2. Each team will be given 4 to 6 minutes for performance.
- The performance should not be vulgar or objectionable.
- 4. Paper reading is not allowed.
- Judgment will be done on the basis of: Content, Humor, Presentation etc.