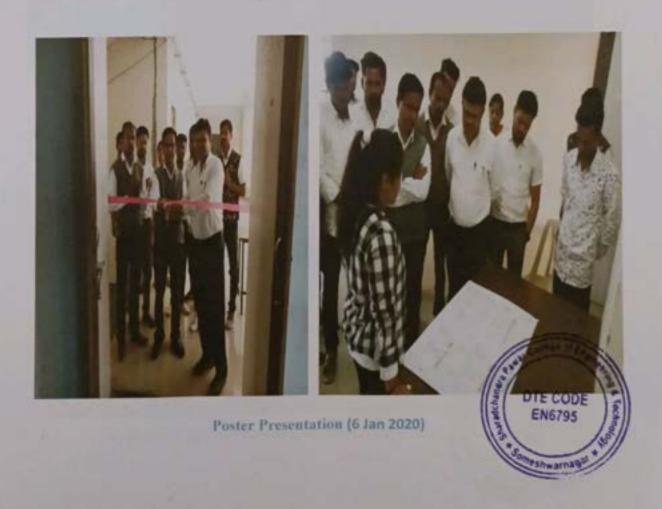

LLEGE, SOMESHWARNAGAR

SOMOTSAV 2020

## WINNERS

## RANGOLI COMPETITION

First Winner - Shweta Jadhav (S.E Computer)

Congratulations!!!!!!





### SOMESHWAR ENGINEERING COLLEGE, SOMESHWARNAGAR

SOMOTSAV 2020

## WINNERS

## **QUIZ COMPETITION**

First Winner Team

- 1. Shubham Pharande (S.E Electrical)
  - 2. Shubham Kadam(S.E Electrical)
    - 3. Mayur Mane(S.E Electrical)

## Congratulations to all!!!!!!





### Sharadchandra Pawar College of Engineering & Technology,

\* Web :www.secsomeshwar.ac.in \*Email:sspm

\*Email:sspm1972@gmail.com

### REPORT ON

## Cultural Activities 2019-2020 (SOMOTSAV 2020)

A. Objectives: To have the overall development of the students.

#### **B. Technical Events**

### 1. Poster Presentation

The poster presentation event is organized on 6 Jan 2020.





## Sharadchandra Pawar College of Engineering & Technology,

\* Web :www.secsomeshwar.ac.in \*Email:sspm1972@gmail.com

### 2. Quiz Competition

The Quiz Competition event is organized on 6 Jan 2020.





Quiz Competition (6 Jan 2020.)

### 3. Rangoli & Mehandi





### Sharadchandra Pawar College of Engineering & Technology,

\* Web :www.secsomeshwar.ac.in \*Email:sspm1972@gmail.com

### C. Annual Gathering

### 1. Group Dance



Dance Event (11 Jan 2020)

#### 2. Singing





## Sharadchandra Pawar College of Engineering & Technology,

Someshwarnagar Tal - Baramati, Dist - Pune 412 306

\* Ph. (02112) 283185

\* Fax: (02112) 283185

\* Web :www.secsomeshwar.ac.in

\*Email:sspm1972@gmail.com

#### 3. Drama



Drama (8 Jan 2020)

## 4. Photographs from Gathering



Introduction to Chie